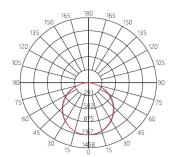

oduct Linear light LED



## **Feature**

Equipped with non-flicking driver and high lumen SMD led Chip

Option for 1-10V or Dali Dimming and color changing driver.

High efficiency PMMA and light distribution no shadow and anti-glare.

Housing color available in White / Grey / Black





## **Specification**

Housing Made from Extrude Aluminium.

Housing color With powder color coating in Grey.

Diffuser PMMA Plastic

Protection IP20

Installation Surface or suspension Mounted

Standard TIS.1955-2551

## **Electrical and Lamp Characteristic**

Lamp typeSMD LEDPower36W

**Driver type** Internal Driver

Input Voltage 220V
Power Factor >0.9

Luminous Flux 3600 Lumen
Lumen/Watt 100 Lm/W

**Color Temp.** 3000K/4000K/6500K

CRI >80
Beam Angle 120°

Dimension (mm.) L1130xW68xH88mm

LDC (Polar)