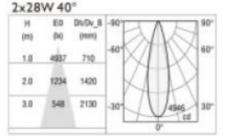

Lumen/Watt 85lm/W / 89lm/W 3000K / 4000K

CRI >80

**Beam Angle** 15° / 30° / 40° / 55°

LED Life Time (L70) 50,000 Hrs

Operating Temp. -15 °C - 35 °C

Dimension (mm.) (W)150 x (L)300 x (H)110

LED and Driver