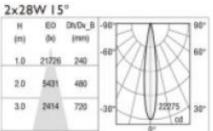

## **Electrical and Lamp Characteristic**

2x28W

Lamp type LED

**Power** 

Color Temp.

**Input Voltage** 220-240Vac

**Power Factor** >0.9

**Luminous Flux** 2x2400lm / 2x2500lm

Lumen/Watt 85lm/W / 89lm/W 3000K / 4000K

CRI >80

**Beam Angle** 15° / 30° / 40° / 55°

LED Life Time (L70) 50,000 Hrs

Operating Temp. -15 °C - 35 °C

Dimension (mm.) (W)150 x (L)300 x (H)110

LED and Driver