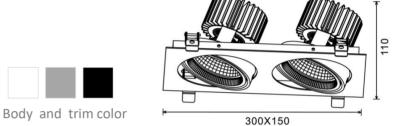

Lumen/Watt 85lm/W / 89lm/W 3000K / 4000K

CRI >80

**Beam Angle** 15° / 30° / 40° / 55°

LED Life Time (L70) 50,000 Hrs

Operating Temp. -15 °C - 35 °C

Dimension (mm.) (W)150 x (L)300 x (H)110

LED and Driver