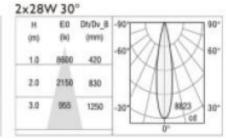

## **Electrical and Lamp Characteristic**

2x28W

Lamp type LED

**Power** 

Color Temp.

**Input Voltage** 220-240Vac

**Power Factor** >0.9

**Luminous Flux** 2x2400lm / 2x2500lm

Lumen/Watt 85lm/W / 89lm/W 3000K / 4000K

CRI >80

**Beam Angle** 15° / 30° / 40° / 55°

LED Life Time (L70) 50,000 Hrs

Operating Temp. -15 °C - 35 °C

Dimension (mm.) (W)150 x (L)300 x (H)110

LED and Driver