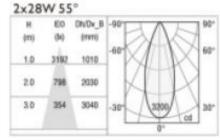

Lumen/Watt 85lm/W / 89lm/W 3000K / 4000K

CRI >80

**Beam Angle** 15° / 30° / 40° / 55°

LED Life Time (L70) 50,000 Hrs

Operating Temp. -15 °C - 35 °C

Dimension (mm.) (W)150 x (L)300 x (H)110

LED and Driver