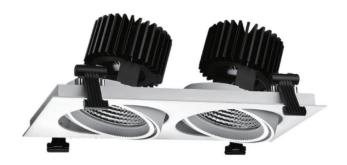

## **Feature**

Equipped with non-flicking driver and high lumen COB led Chip

Option for 1-10V or Dali Dimming and color changing driver.

Housing color available in White / Grey / Black

## Housing Made from Die-cast Aluminium.

**Housing color** With powder color coating in White.

High grade anodized aluminium. Reflector

Installation **Recessed Mounted** TIS.1955-2551 Standard